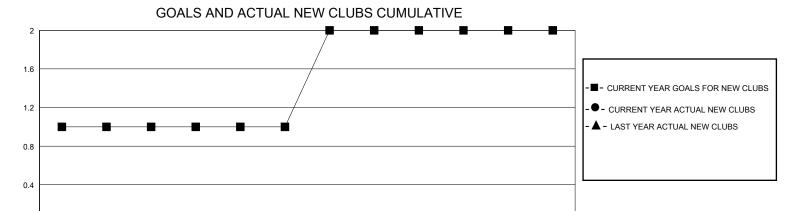

## District A 12

GMT: LOCATION ONTARIO GMT CA

| OWIT.         |               | LOC         | ,, (11014 0141) # # # # |                       |                        |                         | CIVIT O/ (                                         |  |
|---------------|---------------|-------------|-------------------------|-----------------------|------------------------|-------------------------|----------------------------------------------------|--|
|               | Club          | os          |                         | Members               |                        |                         |                                                    |  |
|               | RESULTS FOR   | R 2023-2024 |                         | RESULTS FOR 2023-2024 |                        |                         |                                                    |  |
| QUARTER       | NEW CLUB GOAL | NEW CLUBS   | DROPPED CLUBS           | QUARTER MEMI          | BER GROWTH NET<br>GOAL | MEMBER GROWTH<br>ACTUAL | DROPPED<br>MEMBERS ACTUAL<br>(including transfers) |  |
| JULY/AUG/SEPT | 1             | 0           | 0                       | JULY/AUG/SEPT         | 20                     | 24                      | 34                                                 |  |
| OCT/NOV/DEC   | 0             | 0           | 0                       | OCT/NOV/DEC           | 30                     | 42                      | 43                                                 |  |
| JAN/FEB/MAR   | 1             | 0           | 0                       | JAN/FEB/MAR           | 40                     | 10                      | 9                                                  |  |
| APR/MAY/JUNE  | 0             | 0           | 0                       | APR/MAY/JUNE          | 10                     | 0                       | 0                                                  |  |