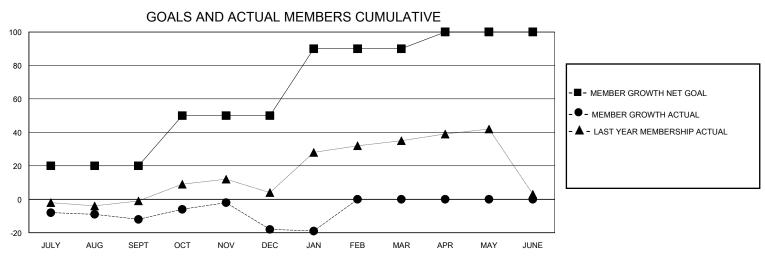

## District A 12

GMT: LOCATION ONTARIO GMT CA

| OWIT.         |               | LOC         | ,, (11014 0141) # # # # |                       |                        |                         | CIVIT O/ (                                         |  |
|---------------|---------------|-------------|-------------------------|-----------------------|------------------------|-------------------------|----------------------------------------------------|--|
|               | Club          | os          |                         | Members               |                        |                         |                                                    |  |
|               | RESULTS FOR   | R 2023-2024 |                         | RESULTS FOR 2023-2024 |                        |                         |                                                    |  |
| QUARTER       | NEW CLUB GOAL | NEW CLUBS   | DROPPED CLUBS           | QUARTER MEMI          | BER GROWTH NET<br>GOAL | MEMBER GROWTH<br>ACTUAL | DROPPED<br>MEMBERS ACTUAL<br>(including transfers) |  |
| JULY/AUG/SEPT | 1             | 0           | 0                       | JULY/AUG/SEPT         | 20                     | 24                      | 34                                                 |  |
| OCT/NOV/DEC   | 0             | 0           | 0                       | OCT/NOV/DEC           | 30                     | 42                      | 43                                                 |  |
| JAN/FEB/MAR   | 1             | 0           | 0                       | JAN/FEB/MAR           | 40                     | 10                      | 9                                                  |  |
| APR/MAY/JUNE  | 0             | 0           | 0                       | APR/MAY/JUNE          | 10                     | 0                       | 0                                                  |  |